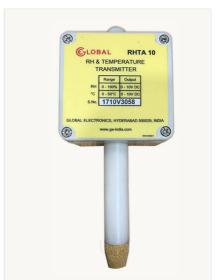

# Innovative Sensor Technology IST AG, Switzerland: RH & TEMPERATURE SENSOR Model: RHT-A

**IST AG Switzerland's** new RHT-A Sensor incorporates Swiss made, precisely calibrated ASIC based Capacitive Polymer Relative Humidity Sensor designed for high accuracy measurement over a wide range of RH & Temperature. It has a built-in Signal Processing circuit which delivers stable output with fast &dynamic response. Its mechanical design with a protection filter provides a robust sensor which is ideal for use in wide range of demanding applications.

### **FEATURES**

- With IST AG, Switzerland Calibration certificate for each Sensor
- Wide Measurement Range:
  - o RH: 0 to 100% RH
  - o Temperature: 0-50 °C (Optional: upto 100 °C)
- High Accuracy: ± 1.8% RH; & ± 0.3 °C
- Low Drift, High Stability Sensor made in Switzerland.
- Splash proof construction with Protection filter
- Temperature Compensated
- Compact construction: 16 mm Dia x 120 mm long
- Independent 0 to 10V Outputs for RH & Temperature
- Attractive pricing.