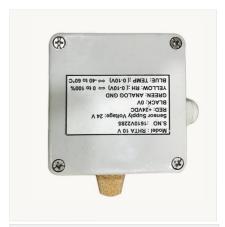

### **SPECIFICATIONS**

**Measurement Range** 

Relative Humidity: 0 to 100% RH; Temperature: 0°C to 50°C Accuracy

Accuracy: Relative Humidity: ± 1.8% RH; Temperature: ± 0.3°C

**Reproducibility:** Relative Humidity: ± 0.2% RH;

Temperature:±0.1°C **Response Time**: < 15 sec to reach 90% of the

value

Output: 0 to 10 V for 0 to 100% RH; 0 to 10V 0 to

50°C

Power Supply: 24V DC

DATA & SPECIFICATIONS SUBJECT TO CHANGE WITHOUT PRIOR NOTICE