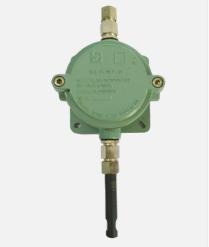

## Also available in Flameproof Enclosure

### **OPTIONS**

- 4 20 mA DC Output
- 0 to 1 V DC Output
- Duct Mounting version with 230mm insertion
- Flameproof Termination enclosure